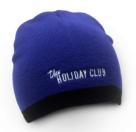

2 POINTS

Be protected against the harsh sun with this ultra stylish fabric cap with velcro strap, in light blue with white trim.

2 POINTS

KNITTED BEANIE

This stylish beanie is double layered for extra warmth, in royal blue and black trim.