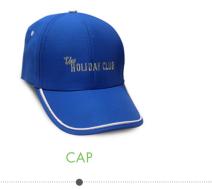

2 POINTS

Be protected against the harsh sun with this ultra stylish fabric cap with velcro strap, in light blue with white trim.

2 POINTS

KNITTED BEANIE

This stylish beanie is double layered for extra warmth, in royal blue and black trim.