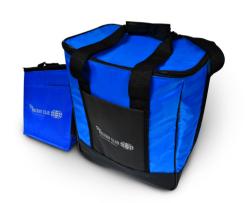

#### **COOLER BAGS**

Insulated with side pouch for personals. The 32 can bag has shoulder and hand straps so you can carry it with ease. 16cm x 27cm (12 cans) 29cm x 33cm (32 cans)

> 2 POINTS (12 CANS) 4 POINTS (32 CANS)