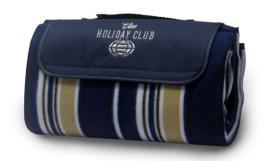

**OUTDOOR BLANKET** 

Picnic in style with the outdoor blanket! Fleece material with PVC backing, in navy blue and tan. 130cm x 150cm

4 POINTS

MAX RELAX TOY

Max Relax has a removable shell and is suitable for all ages. 21cm x 24cm