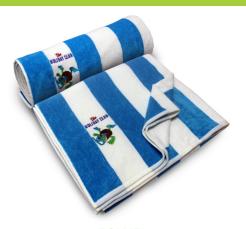

#### **TOWEL**

This funky swimming and beach towel is a must when you go on holiday! 100% cotton in red, white and blue stripes. 85cm x 150cm

5 POINTS

PICNIC SET

This nifty set has everything you need for a perfect picnic. Contains 4 of each: wine glasses, tablespoons, forks, knives, napkins and plates, with a wine bottle opener, and 2 bottle coolers on each side of the bag. There is also ample storage space for food items.

12 POINTS

**TOWEL** 

The kids will love this swimming and beach towel, as its got Max on it! 100% cotton in white and blue stripes. 85cm x 150cm

5 POINTS