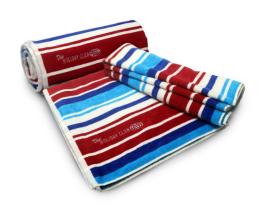

#### **TOWEL**

This funky swimming and beach towel is a must when you go on holiday! 100% cotton in red, white and blue stripes. 85cm x 150cm

5 POINTS

PICNIC SET

This nifty set has everything you need for a perfect picnic. Contains 4 of each: wine glasses, tablespoons, forks, knives, napkins and plates, with a wine bottle opener, and 2 bottle coolers on each side of the bag. There is also ample storage space for food items.

12 POINTS

**TOWEL** 

The kids will love this swimming and beach towel, as its got Max on it! 100% cotton in white and blue stripes. 85cm x 150cm

5 POINTS