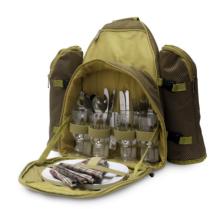

#### **TOWEL**

This funky swimming and beach towel is a must when you go on holiday! 100% cotton in red, white and blue stripes. 85cm x 150cm

5 POINTS

PICNIC SET

This nifty set has everything you need for a perfect picnic. Contains 4 of each: wine glasses, tablespoons, forks, knives, napkins and plates, with a wine bottle opener, and 2 bottle coolers on each side of the bag. There is also ample storage space for food items.